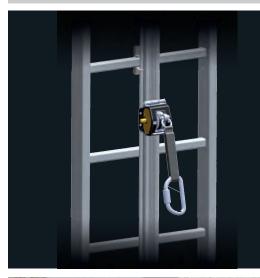

## VERTI**LIGNE**

**User productivity** Free movement all along the system without unclipping

*Simplicity Attached directly on the ladder* 

**Long-lasting lifespan** No noise disturbance or damage on the wire rope, which is maintained through the intermediate brackets

#### User mobility

Free movement all along the system without unclipping, while ascending or descending Ideal system for significant heights to climb

#### Simplicity

Installation directly on the ladder

10 / 11

ACCESS

Our in-house engineers are specialists in mechanical, structural engineering, and design customized userfriendly safety systems according to your projects. Using the best softwares, VERTIC designs tailor-made fall protection systems and provides you calculation notes, drawings... according to your architectural constraints, needs and requirements.