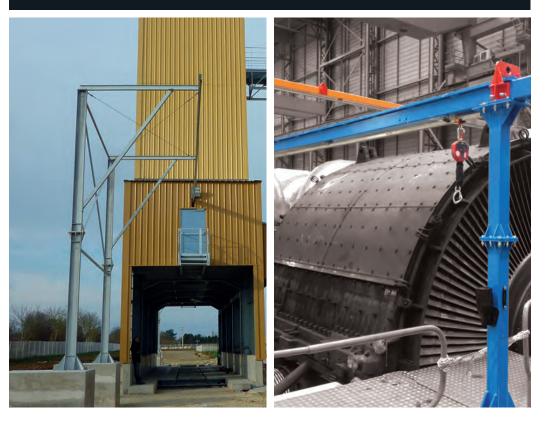

### Turning table

## ALTI**RAIL**

Versatility

Designed to work at distance from the system, in tension or under loads

#### User productivity

Free movement all along the system without unclipping

#### User-friendly

Various routes of circulation allowed, thanks to the bended rail and motorized turning table

### Slinged suspended rail

#### For specific use,

when no supporting structure is available, the ALTIRAIL system can be suspended with a wire rope.

## ANCHOR POINT

**Optimum safety** Ideal to secure a limited area

Cost-effective and user-friendly system

**Optimum safety** Efficient system even on small heights of fall: overall fall clearance reduced

#### Superior design

Superior design and finish allow a perfect integration whatever architectural constraints (anodization upon request)

SAFETY FOR MANUFACTURING ZONE