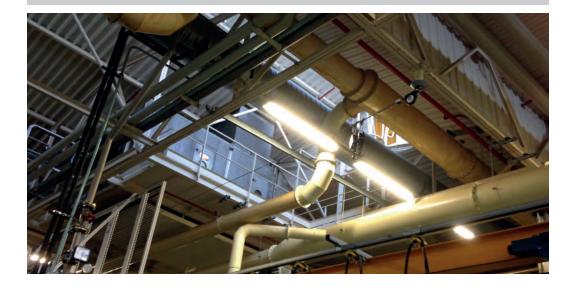

## ALTI**RAIL**

Versatility

Designed to work at distance from the system, in tension or under loads

#### User productivity

Free movement all along the system without unclipping

#### User-friendly

Various routes of circulation allowed, thanks to the bended rail and motorized turning table

### Slinged suspended rail

#### For specific use,

when no supporting structure is available, the ALTIRAIL system can be suspended with a wire rope.