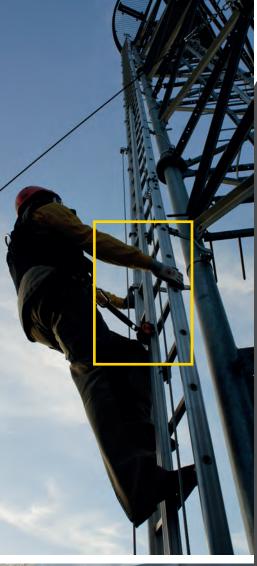

## VERTI**RAIL**

#### User mobility

Free movement all along the system without unclipping, while ascending or descending Ideal system for significant heights to climb

#### Simplicity

Installation directly on the ladder

10 / 11

ACCESS

Our in-house engineers are specialists in mechanical, structural engineering, and design customized userfriendly safety systems according to your projects. Using the best softwares, VERTIC designs tailor-made fall protection systems and provides you calculation notes, drawings... according to your architectural constraints, needs and requirements.