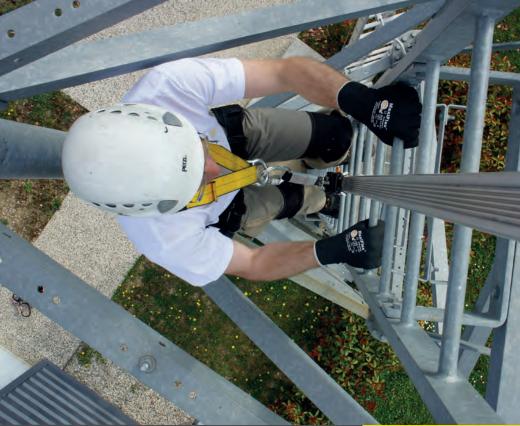

## **ACCESS**

## VERTI**LIGNE**

**User productivity** Free movement all along the system without unclipping

*Simplicity Attached directly on the ladder* 

**Long-lasting lifespan** No noise disturbance or damage on the wire rope, which is maintained through the intermediate brackets