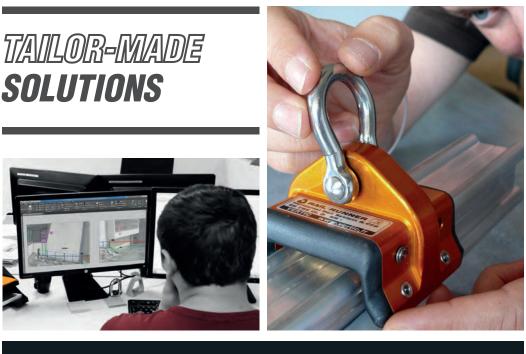

## 12 / 13

TAILOR-MADE SOLUTIONS

#### Simplicity

Installation directly on the ladder

10 / 11

ACCESS

Our in-house engineers are specialists in mechanical, structural engineering, and design customized userfriendly safety systems according to your projects. Using the best softwares, VERTIC designs tailor-made fall protection systems and provides you calculation notes, drawings... according to your architectural constraints, needs and requirements.