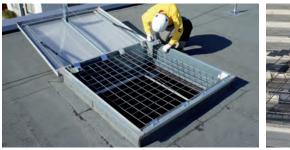

#### Versatility

Can be installed on the most varied roofing deck profiles thanks to the "ALTIFIX" range of posts and anchor points

8/9

SAFETY ON ROOF

For rooflights or translucent elements 1 200 joules resistance Suitable for all types of configurations Made of galvanized steel wire

### Rooflights

*Simplicity* Universal modular railing for all types of

configurations

#### **No damage to roof integrety** Installed directly inside the hopper from the

outside, after removing or opening the dome

#### Optimum safety

*Very small impact on the area used for smoke extraction* 