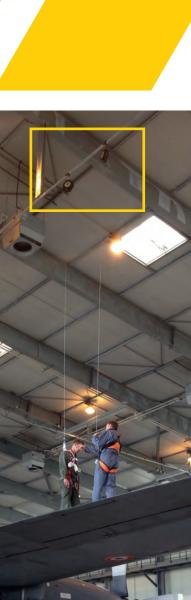

## **ACCESS**

## VERTI**LIGNE**

**User productivity** Free movement all along the system without unclipping

*Simplicity Attached directly on the ladder* 

**Long-lasting lifespan** No noise disturbance or damage on the wire rope, which is maintained through the intermediate brackets

## **CAGED** LADDERS

#### Versatility

Designed to suit all types of building configurations

Installation on the most varied façades

## VERTI**RAIL**

#### User mobility

Free movement all along the system without unclipping, while ascending or descending Ideal system for significant heights to climb

#### Simplicity

Installation directly on the ladder

10 / 11

ACCESS

Our in-house engineers are specialists in mechanical, structural engineering, and design customized userfriendly safety systems according to your projects. Using the best softwares, VERTIC designs tailor-made fall protection systems and provides you calculation notes, drawings... according to your architectural constraints, needs and requirements.