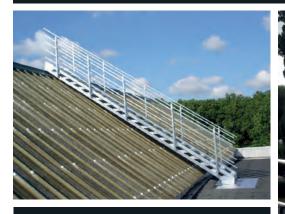

## BATI**ligne**

#### No production downtime

No under-surface intervention

#### User productivity

Free movement in all directions and easy access through intermediate brackets without unclipping

#### Versatility

Can be installed on the most varied roofing deck profiles thanks to the "ALTIFIX" range of posts and anchor points

8/9

SAFETY ON ROOF

For rooflights or translucent elements 1 200 joules resistance Suitable for all types of configurations Made of galvanized steel wire