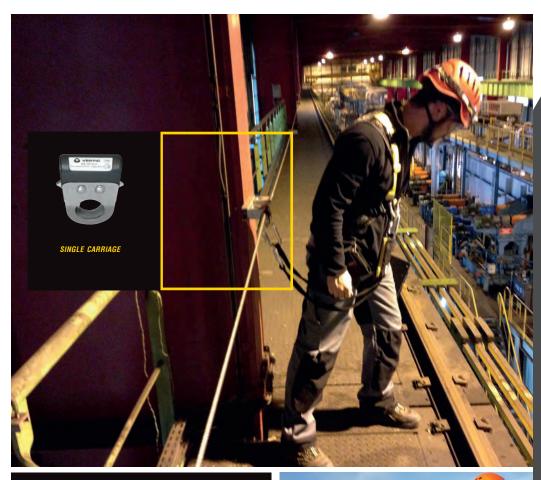

## VERTI**LIGNE**

**User productivity** Free movement all along the system without unclipping

*Simplicity Attached directly on the ladder* 

**Long-lasting lifespan** No noise disturbance or damage on the wire rope, which is maintained through the intermediate brackets

## VERTI**RAIL**

#### User mobility

Free movement all along the system without unclipping, while ascending or descending Ideal system for significant heights to climb

#### Simplicity

Installation directly on the ladder

10 / 11

ACCESS

Our in-house engineers are specialists in mechanical, structural engineering, and design customized userfriendly safety systems according to your projects. Using the best softwares, VERTIC designs tailor-made fall protection systems and provides you calculation notes, drawings... according to your architectural constraints, needs and requirements.