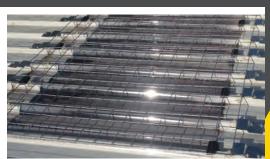

#### Versatility

Can be installed on the most varied roofing deck profiles thanks to the "ALTIFIX" range of posts and anchor points

8/9

SAFETY ON ROOF

For rooflights or translucent elements 1 200 joules resistance Suitable for all types of configurations Made of galvanized steel wire

### Translucent elements

*Simplicity Highly adaptable grid for all types of configurations* 

#### Cost-effective

No need to replace the translucent elements to secure the installation

### No damage to roof integrety

Sealing ensured by EPDM seals and Vulca washers