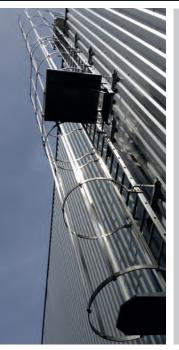

## **ACCESS**

## VERTI**LIGNE**

**User productivity** Free movement all along the system without unclipping

*Simplicity Attached directly on the ladder* 

**Long-lasting lifespan** No noise disturbance or damage on the wire rope, which is maintained through the intermediate brackets

## **CAGED** LADDERS

#### Versatility

Designed to suit all types of building configurations

Installation on the most varied façades

## VERTI**RAIL**

#### User mobility

Free movement all along the system without unclipping, while ascending or descending Ideal system for significant heights to climb

#### Simplicity

Installation directly on the ladder

10 / 11

ACCESS

Our in-house engineers are specialists in mechanical, structural engineering, and design customized userfriendly safety systems according to your projects. Using the best softwares, VERTIC designs tailor-made fall protection systems and provides you calculation notes, drawings... according to your architectural constraints, needs and requirements.