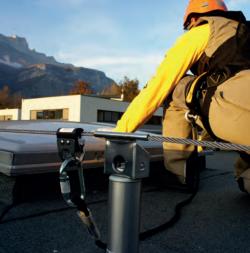

## ALTI**LIGNE**

### User productivity

Freedom of movement without unclipping

#### User-friendly

Especially designed to work at distance from the lifeline system, without damaging user safety