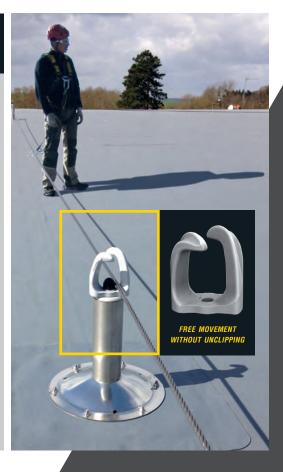

## ANCHOR POINT

**Optimum safety** Ideal to secure a limited area

Cost-effective and user-friendly system

**Optimum safety** Efficient system even on small heights of fall: overall fall clearance reduced

#### Superior design

Superior design and finish allow a perfect integration whatever architectural constraints (anodization upon request)

SAFETY FOR MANUFACTURING ZONE