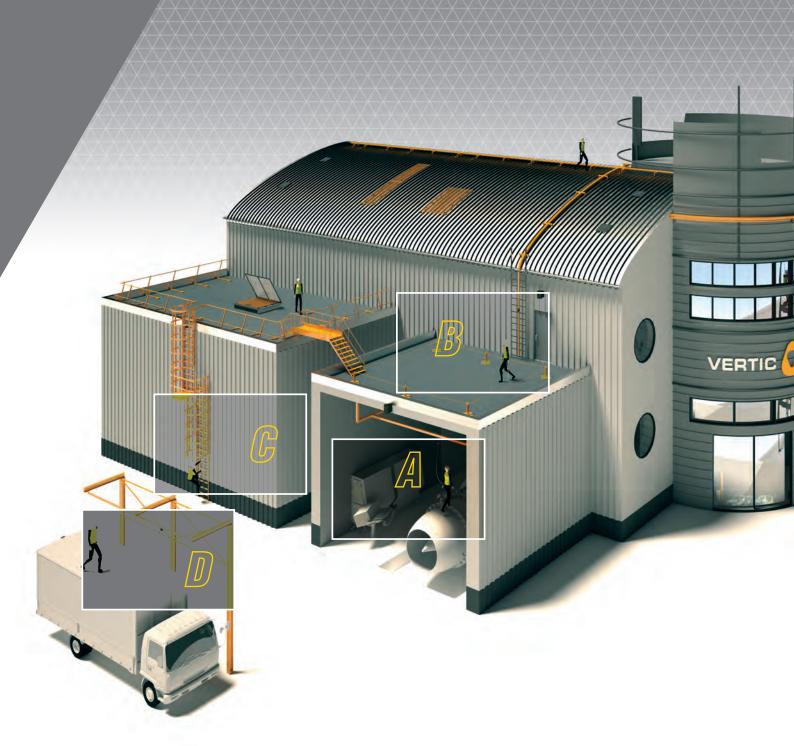

Γ

**M** 

| VERTIC KNOW-HOW                                                                              | 4 / 5   |
|----------------------------------------------------------------------------------------------|---------|
| A SAFETY FOR<br>MANUFACTURING ZONE                                                           | 6 / 7   |
| ALTIRAIL<br>Slinged suspended rail<br>Single anchor point<br>ALTILIGNE                       |         |
| SAFETY ON ROOF                                                                               | 8/9     |
| ALTILISSE<br>BATILIGNE<br>ALTIGRID                                                           |         |
| ACCESS                                                                                       | 10/11   |
| VERTILIGNE<br>Caged ladders<br>VERTIRAIL                                                     |         |
| TAILOR-MADE SOLUTIONS                                                                        | 12 / 14 |
| Long-span horizontal lifeline<br>COMBIRAIL<br>Gantry cranes<br>Walkways & steps<br>Platforms |         |
| OPTIMUM QUALITY CONTROL                                                                      | 15      |