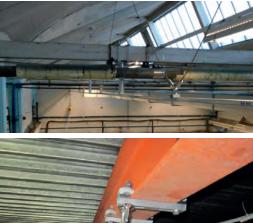

## ALTI**RAIL**

Versatility

Designed to work at distance from the system, in tension or under loads

#### User productivity

Free movement all along the system without unclipping

#### User-friendly

Various routes of circulation allowed, thanks to the bended rail and motorized turning table

#### Superior design

Superior design and finish allow a perfect integration whatever architectural constraints (anodization upon request)

SAFETY FOR MANUFACTURING ZONE