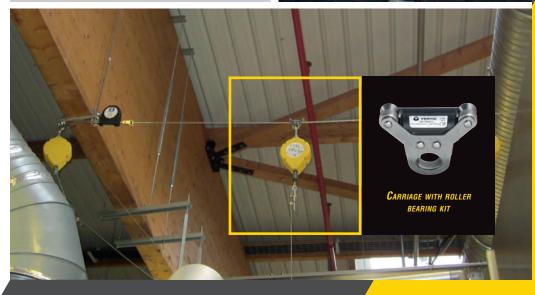

### Free-standing

### Protection of the waterproofing membrane

**No damage on the roof membrane** Thanks to the ergonomic and rounded shape of the counterweight

**Long-lasting lifespan** 100% made of aluminum

#### Superior design

Available in straight, bent or folding versions, to be blended into the building architecture

On parapet Versatility

Attachments on all types of parapets

### On steel deck

*Flexibility of fastening Installation on the most varied types of steel deck or sandwich panels* 

**No damage to roof integrity** No need to drill or penetrate the roof membrane: installation directly on steel deck