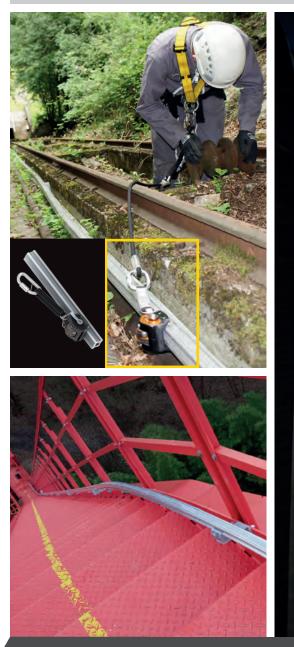

## ALTI**RAIL**

Versatility

Designed to work at distance from the system, in tension or under loads

#### User productivity

Free movement all along the system without unclipping

#### User-friendly

Various routes of circulation allowed, thanks to the bended rail and motorized turning table

### Slinged suspended rail

#### For specific use,

when no supporting structure is available, the ALTIRAIL system can be suspended with a wire rope.

## ANCHOR POINT

**Optimum safety** Ideal to secure a limited area

Cost-effective and user-friendly system

**Optimum safety** Efficient system even on small heights of fall: overall fall clearance reduced

#### Superior design

Superior design and finish allow a perfect integration whatever architectural constraints (anodization upon request)

SAFETY FOR MANUFACTURING ZONE