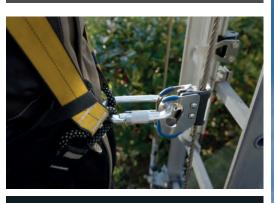

## **ACCESS**

## VERTI**LIGNE**

**User productivity** Free movement all along the system without unclipping

*Simplicity Attached directly on the ladder* 

**Long-lasting lifespan** No noise disturbance or damage on the wire rope, which is maintained through the intermediate brackets

## VERTI**RAIL**