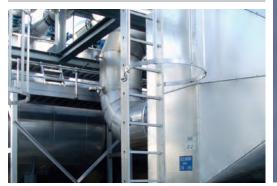

## **ACCESS**

## VERTI**LIGNE**

**User productivity** Free movement all along the system without unclipping

*Simplicity Attached directly on the ladder* 

**Long-lasting lifespan** No noise disturbance or damage on the wire rope, which is maintained through the intermediate brackets

## **CAGED** LADDERS

#### Versatility

Designed to suit all types of building configurations

Installation on the most varied façades

## VERTI**RAIL**

#### User mobility

Free movement all along the system without unclipping, while ascending or descending Ideal system for significant heights to climb

#### Simplicity

Installation directly on the ladder

10 / 11

ACCESS

Our in-house engineers are specialists in mechanical, structural engineering, and design customized userfriendly safety systems according to your projects. Using the best softwares, VERTIC designs tailor-made fall protection systems and provides you calculation notes, drawings... according to your architectural constraints, needs and requirements.