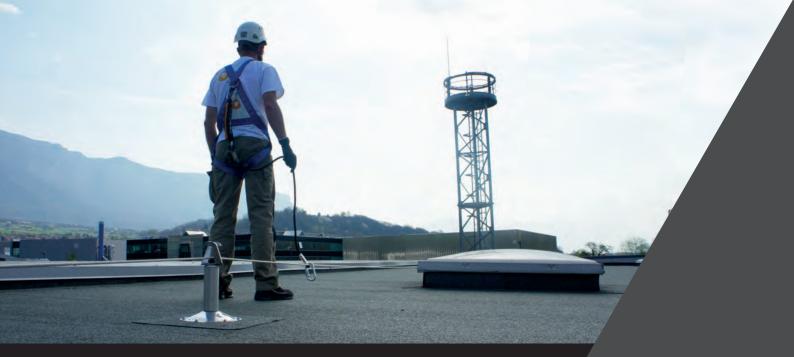

## **ACCESS**

## VERTI**LIGNE**

**User productivity** Free movement all along the system without unclipping

*Simplicity Attached directly on the ladder* 

**Long-lasting lifespan** No noise disturbance or damage on the wire rope, which is maintained through the intermediate brackets

## **CAGED** LADDERS