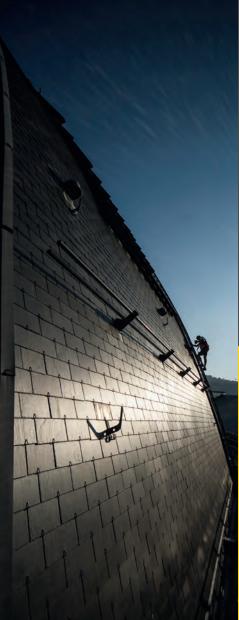

## **ACCESS**

## VERTI**LIGNE**

**User productivity** Free movement all along the system without unclipping

*Simplicity Attached directly on the ladder* 

**Long-lasting lifespan** No noise disturbance or damage on the wire rope, which is maintained through the intermediate brackets

## **CAGED** LADDERS

#### Versatility

Designed to suit all types of building configurations

Installation on the most varied façades

## VERTI**RAIL**

#### User mobility

Free movement all along the system without unclipping, while ascending or descending Ideal system for significant heights to climb

#### Simplicity

Installation directly on the ladder

10 / 11

ACCESS

Our in-house engineers are specialists in mechanical, structural engineering, and design customized userfriendly safety systems according to your projects. Using the best softwares, VERTIC designs tailor-made fall protection systems and provides you calculation notes, drawings... according to your architectural constraints, needs and requirements.